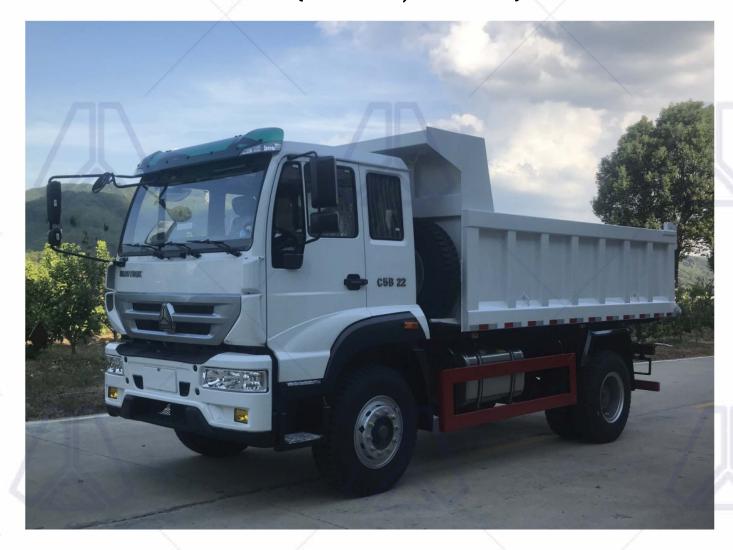

## SINOTRUK C5 Dump truck 4x2 Euro4 (220Ps,10cbm)

| Veh  | icle Dimensions (mm)         |                          |
|------|------------------------------|--------------------------|
| 1    | Wheelbase                    | 3900                     |
| 2    | Front overhang               | 1320                     |
| 3    | Rear overhang                | 1860                     |
| 4    | Wheel track of front axle    | 2050                     |
| 5    | Wheel track of rear axle     | 1850                     |
| 6    | Chassis length               | 6630                     |
| 7    | Approach angle(°)            | 23                       |
| 8    | Departure angle(°)           | 12                       |
| 9    | Maximum driving speed(km/h)  | 95                       |
| 10   | Maximum gradeability (%)     | 45                       |
| 11   | Minimum ground clearance(mm) | 274                      |
| 12   | Minimum turning diameter (m) | <16                      |
| 13   | Fuel consumption(L/100km)    | 32-34                    |
| 14   | Cargo body size              | 4500*2300*1000 (10.35m³) |
| 15   | Overall Dimension            | 7080*2550*3150           |
| Wei  | ght (kg)                     |                          |
| 1    | Kerb.mass                    | 9000                     |
| 2    | Gross vehicle weight         | 24500                    |
| 3    | Front axle loading capacity  | 6500                     |
| 4    | Rear axle loading capacity   | 18000                    |
| Engi | ne                           |                          |
| _    | meters                       |                          |